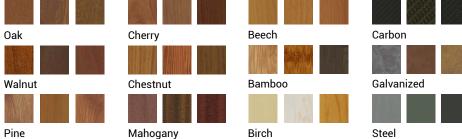

### ORDERING EXAMPLE || APD-RSA-4518-11'-4.5" DIA .144"-SC60-02-Options

Inspired by Nature Finishes The Inspired by nature Finishing is a unique system of decorative powder coating. Our metal decoration process can easily transform the appearance of metal or aluminum product into a wood grain finish.

Wood grain coating can create beautiful wood-looking products of any sort. There are over 300 combinations of designs currently in use. Wood grains can be made with different colors, designs, etc.

Our powder coatings are certified for indoor and outdoor applications and are backed by a comprehensive warranty. These coatings rise to the highest conceivable standard of performance excellence and design innovation.

Lígman

USA

LIGHTING

Example: Inspired by Nature Finish