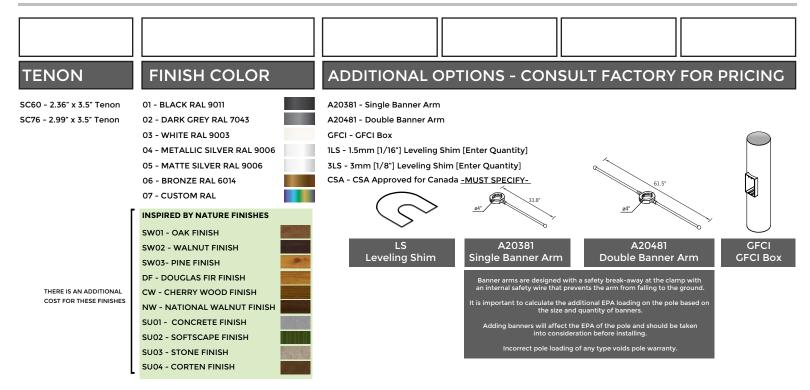

### ORDERING EXAMPLE || APD-RSA-4518-11'-4.5" DIA .144"-SC60-02-Options

Inspired by Nature Finishes The Inspired by nature Finishing is a unique system of decorative powder coating. Our metal decoration process can easily transform the appearance of metal or aluminum product into a wood grain finish.