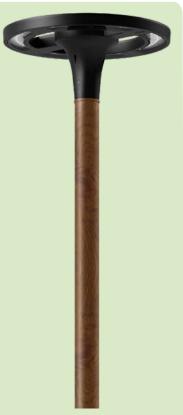

### APD-RSA-4518-11'-4.5" DIA .188"

Round Straight Aluminum Pole

Lígman

USA

LIGHTING

Example: Inspired by Nature Finish