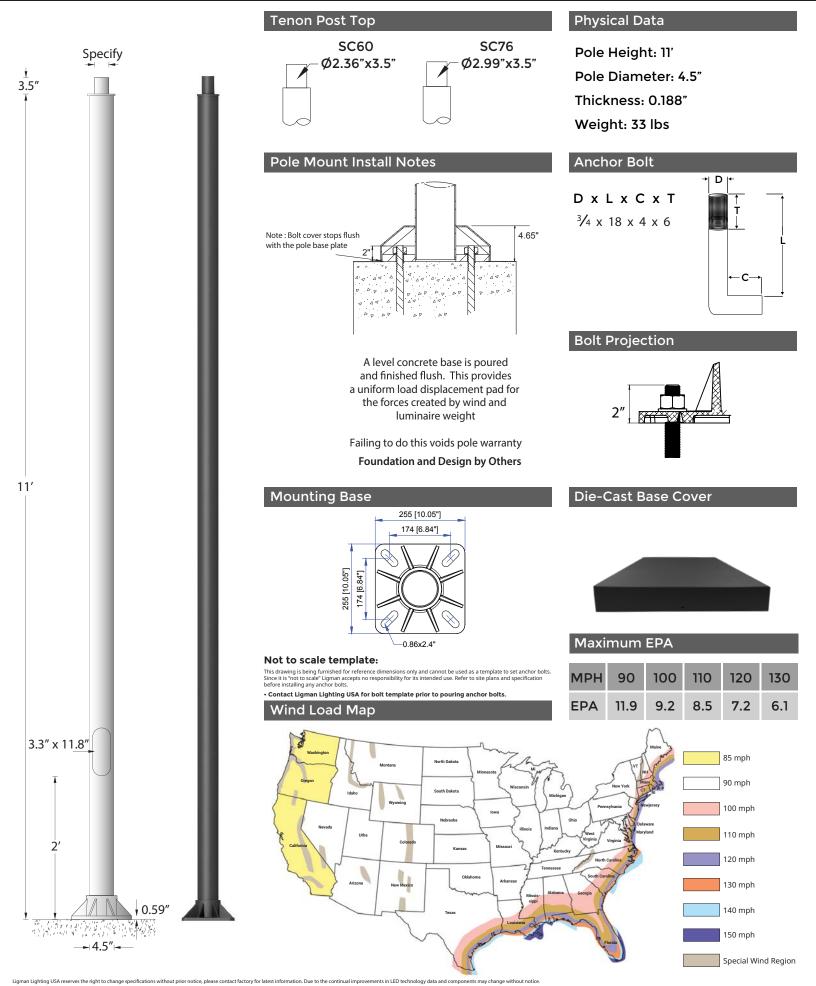

## APD-RSA-4518-11'-4.5" DIA .188"

## Round Straight Aluminum Pole

### APD-RSA-4518-11'-4.5" DIA .188"

Round Straight Aluminum Pole

### ORDERING EXAMPLE || APD-RSA-4518-11'-4.5" DIA .144"-SC60-02-Options

Inspired by Nature Finishes The Inspired by nature Finishing is a unique system of decorative powder coating. Our metal decoration process can easily transform the appearance of metal or aluminum product into a wood grain finish.

### Anchor Bolt Installation for Poles